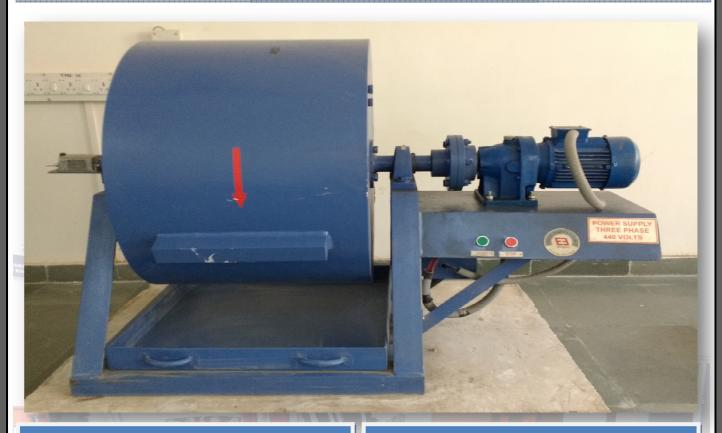

frastructure System That Connect Our Physical World



## **List of Experiment:-**Impact test on aggregates Abrasion test on aggregates Crushing test on aggregates Shape test on aggregates Penetration test on bitumen Ductility test on bitumen Softening point test on bitumen Viscosity test on bitumen Marshall stability test Subgrade CBR

# **List of Instruments:-Aggregate impact testing machine** Los Angeles Abrasion Testing Machine - Aggregate Crushing Value Test Apparatus <u>Viscometer</u> Shape test Apparatus **Standard Penetrometer** Ductility Testing Machine Marshal Stability Testing Machine

#### **Instruments Picture:-**

### Marshal Stability Testing Machine

### Aggregate Impact Testing Machine





### **Ductility Testing Machine**



### **Los Angeles Abrasion Testing Machine**



#### Viscometer

### **Standard Penetrometer**