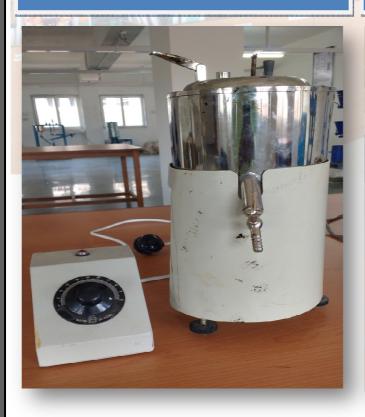

d



## **List of Experiment:-**Impact test on aggregates Abrasion test on aggregates Crushing test on aggregates Shape test on aggregates Penetration test on bitumen Ductility test on bitumen Softening point test on bitumen Viscosity test on bitumen Marshall stability test Subgrade CBR

# **List of Instruments:-Aggregate impact testing machine** Los Angeles Abrasion Testing Machine - Aggregate Crushing Value Test Apparatus <u>Viscometer</u> Shape test Apparatus **Standard Penetrometer** Ductility Testing Machine Marshal Stability Testing Machine

#### **Instruments Picture:-**

### Marshal Stability Testing Machine

### Aggregate Impact Testing Machine





### **Ductility Testing Machine**



### **Los Angeles Abrasion Testing Machine**



#### Viscometer

### **Standard Penetrometer**