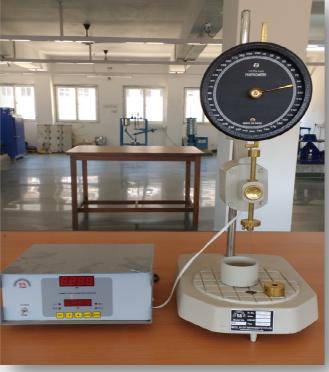

## **List of Experiment:-**Impact test on aggregates Abrasion test on aggregates Crushing test on aggregates Shape test on aggregates Penetration test on bitumen Ductility test on bitumen Softening point test on bitumen Viscosity test on bitumen Marshall stability test Subgrade CBR

# **List of Instruments:-Aggregate impact testing machine** Los Angeles Abrasion Testing Machine - Aggregate Crushing Value Test Apparatus <u>Viscometer</u> Shape test Apparatus **Standard Penetrometer** Ductility Testing Machine Marshal Stability Testing Machine

#### **Instruments Picture:-**

### Marshal Stability Testing Machine

### Aggregate Impact Testing Machine





### **Ductility Testing Machine**



### **Los Angeles Abrasion Testing Machine**



#### Viscometer

### **Standard Penetrometer**